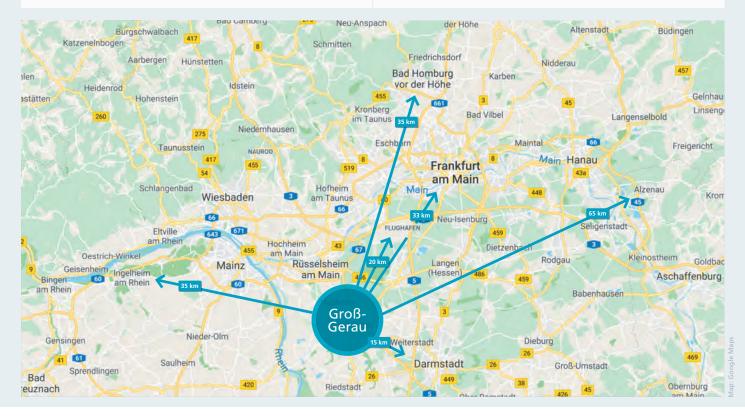

## What our new pharmaceutical distribution centre in Gross-Gerau has to offer:

| Property    | New building / first-time occupancy                                                                                                                                                                                                                                 | Security       | <ul> <li>Constantly staffed gate</li> <li>Fencing incl. video surveillance</li> <li>Access control at park entrance</li> <li>Access control on the building</li> <li>Compliant with airfreight security requirements</li> </ul> |
|-------------|---------------------------------------------------------------------------------------------------------------------------------------------------------------------------------------------------------------------------------------------------------------------|----------------|---------------------------------------------------------------------------------------------------------------------------------------------------------------------------------------------------------------------------------|
| Location    | 64521 Gross-Gerau in "nextpark Gross-Gerau"                                                                                                                                                                                                                         |                |                                                                                                                                                                                                                                 |
| Occupancy   | By arrangement, but no earlier than 1 June 2020                                                                                                                                                                                                                     |                |                                                                                                                                                                                                                                 |
| Viewing     | By arrangement                                                                                                                                                                                                                                                      |                |                                                                                                                                                                                                                                 |
| Description | The pharmaceutical distribution centre is located in<br>"nextpark Gross-Gerau". Built in 2018, this multi-<br>user park with its ecological design concept and 24/7<br>usability is linked to the A67 autobahn with access to<br>the A5 and A3 approx. 1.5 km away. | Macro location | Distance from Gross-Gerau to<br>→ Frankfurt Airport 20 km<br>→ Frankfurt am Main 33 km<br>→ Ingelheim 35 km<br>→ Darmstadt 15 km<br>→ Bad Homburg 35 km                                                                         |

ightarrow Alzenau 65 km