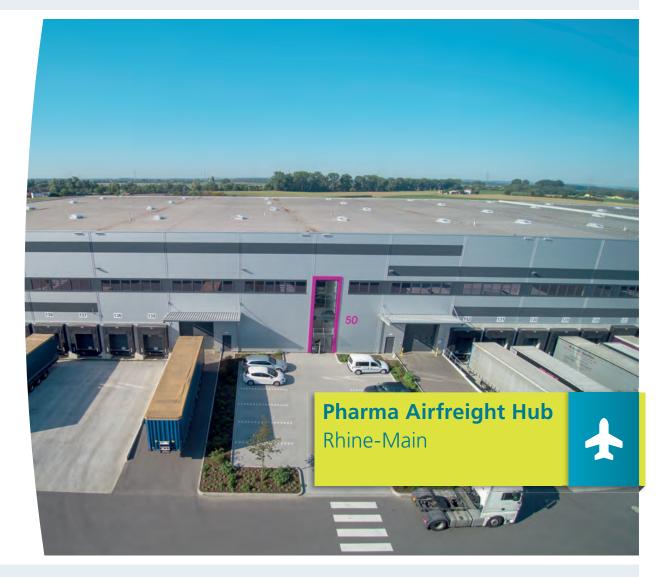

# Your new pharmaceutical distribution centre in Gross-Gerau

Storage, packing temperature-controlled airfreight, GDP distribution and regional GMP production logistics

## What our new pharmaceutical distribution centre in Gross-Gerau has to offer:

| Property    | New building / first-time occupancy                                                                                                                                                                                                                                 | Security       | <ul> <li>Constantly staffed gate</li> <li>Fencing incl. video surveillance</li> <li>Access control at park entrance</li> <li>Access control on the building</li> <li>Compliant with airfreight security requirements</li> </ul> |
|-------------|---------------------------------------------------------------------------------------------------------------------------------------------------------------------------------------------------------------------------------------------------------------------|----------------|---------------------------------------------------------------------------------------------------------------------------------------------------------------------------------------------------------------------------------|
| Location    | 64521 Gross-Gerau in "nextpark Gross-Gerau"                                                                                                                                                                                                                         |                |                                                                                                                                                                                                                                 |
| Occupancy   | By arrangement, but no earlier than 1 June 2020                                                                                                                                                                                                                     |                |                                                                                                                                                                                                                                 |
| Viewing     | By arrangement                                                                                                                                                                                                                                                      |                |                                                                                                                                                                                                                                 |
| Description | The pharmaceutical distribution centre is located in<br>"nextpark Gross-Gerau". Built in 2018, this multi-<br>user park with its ecological design concept and 24/7<br>usability is linked to the A67 autobahn with access to<br>the A5 and A3 approx. 1.5 km away. | Macro location | Distance from Gross-Gerau to<br>→ Frankfurt Airport 20 km<br>→ Frankfurt am Main 33 km<br>→ Ingelheim 35 km<br>→ Darmstadt 15 km<br>→ Bad Homburg 35 km                                                                         |