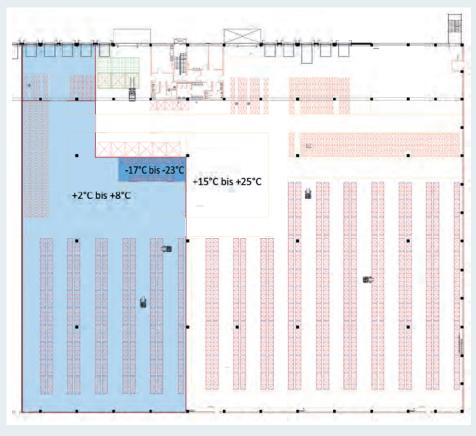

#### Storage spaces (EP) +15°C to +25°C: approx. 6,500

Storage spaces (EP) +2°C to +8°C: approx. 2,500

Storage spaces (EP) -17°C to -23°C: approx. 50

Wide range of passive boxes stored on site and available at any time

## **Property plan**